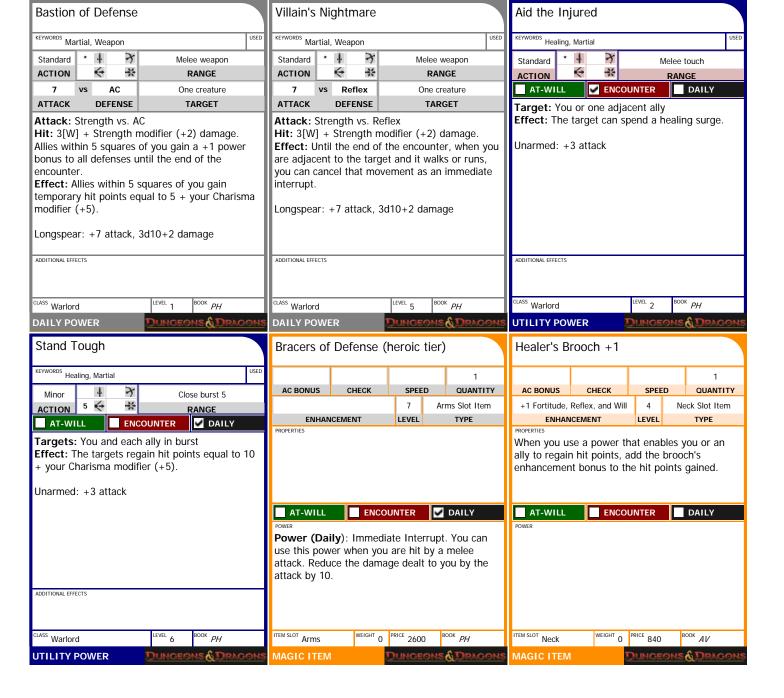

Page 1

| POWER INDEX                                                                   | WAGIC FIEW INDEX                                                              | CHARACTER PORTRAIT            |
|-------------------------------------------------------------------------------|-------------------------------------------------------------------------------|-------------------------------|
| List your powers below.                                                       | List your powers below.                                                       | PERSONALITY TRAITS            |
| Check the box when the power is used.<br>Clear the box when the power renews. | Check the box when the power is used.<br>Clear the box when the power renews. |                               |
| AT-WILL POWERS                                                                | MAGIC ITEMS                                                                   |                               |
| Wolf Pack Tactics                                                             | WEAPON                                                                        |                               |
| Furious Smash                                                                 | WEAPON                                                                        |                               |
|                                                                               | WEAPON                                                                        |                               |
|                                                                               | WEAPON                                                                        |                               |
|                                                                               | ARMOR                                                                         |                               |
|                                                                               |                                                                               |                               |
|                                                                               | Bracers of Defense (heroic tier) (E)                                          | MANNERISMS AND APPEARANCE     |
| ENCOUNTER POWERS                                                              | FEET                                                                          |                               |
| Second Wind                                                                   | HANDS                                                                         |                               |
|                                                                               | HEAD                                                                          |                               |
|                                                                               | NECK I D I                                                                    | _                             |
| Hammer and Anvil                                                              | Healer's Brooch + I                                                           |                               |
| Warlord's Strike                                                              | RING                                                                          |                               |
|                                                                               | RING                                                                          |                               |
|                                                                               | WAIST                                                                         | CHARACTER BACKGROUND          |
|                                                                               | <u> </u>                                                                      | CHARACTER BACKGROUND          |
| DAILY POWERS                                                                  |                                                                               |                               |
| Bastion of Defense                                                            |                                                                               |                               |
| Villain's Nightmare                                                           |                                                                               |                               |
|                                                                               |                                                                               |                               |
|                                                                               | П                                                                             |                               |
|                                                                               | <del>                                     </del>                              | _                             |
|                                                                               |                                                                               |                               |
|                                                                               |                                                                               | COMPANIONS AND ALLIES         |
| UTILITY POWERS                                                                |                                                                               |                               |
| Aid the Injured                                                               |                                                                               |                               |
| Stand Tough                                                                   |                                                                               |                               |
|                                                                               |                                                                               |                               |
|                                                                               |                                                                               |                               |
|                                                                               | <u> </u>                                                                      |                               |
|                                                                               | Daily Item Powers Per Day                                                     |                               |
|                                                                               | Heroic (1-10)                                                                 | CECCLONI AND CANADALONI NOTEC |
|                                                                               | Paragon (11-20) Milestone / / /                                               | SESSION AND CAMPAIGN NOTES    |
|                                                                               | Epic (21-30)                                                                  |                               |
|                                                                               |                                                                               |                               |
| OTHER EQUIPMENT                                                               | RITUALS / ALCHEMY                                                             |                               |
| Longsword                                                                     |                                                                               |                               |
| Chainmail (E)                                                                 |                                                                               |                               |
| Light Shield                                                                  |                                                                               | _                             |
| Longspear (E)                                                                 |                                                                               |                               |
|                                                                               | <del>-</del>                                                                  |                               |
|                                                                               |                                                                               |                               |
|                                                                               |                                                                               |                               |
|                                                                               |                                                                               |                               |
|                                                                               |                                                                               |                               |
|                                                                               |                                                                               |                               |
|                                                                               |                                                                               |                               |
|                                                                               |                                                                               |                               |
|                                                                               | -                                                                             |                               |
|                                                                               |                                                                               |                               |
|                                                                               | <b>-</b>                                                                      |                               |
| COINS AND OTHER WEALTH                                                        |                                                                               |                               |
| Money on hand: 0 gp                                                           |                                                                               |                               |
| Stored money: 0 gp                                                            |                                                                               |                               |
| Encumbrance: 59 / 140                                                         |                                                                               |                               |